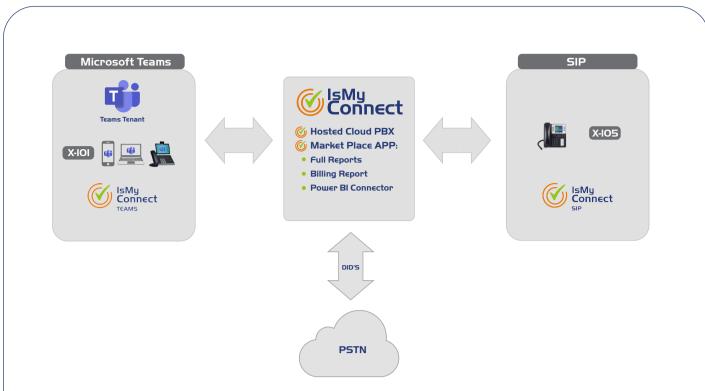

## Service Description

All IsMyConnect users need to interconnect their services to the Telephone Public Network. Did's plan together with Air Time plan offers such interconnection. With Airtime plan, you will prepay minutes for your phone calls. We provide you Did's plan in more than 30 countries.

## **Service Topology**



## Did's Plan Coverage

Did's plan is available in the following countries. You can port your current numbers in some countries listed below.





**CUSTOMER SERVICE CENTER** 

CallMyWay will gladly support your inquiries, and will answer your support request through our Customer Service Center.

## sales@callmyway.com www.callmyway.com