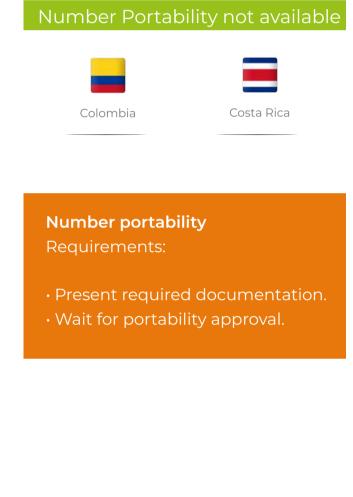

## Did's Plan Coverage

Did's plan is available in the following countries. You can port your current numbers in some countries listed below.

**CUSTOMER SERVICE CENTER** 

CallMyWay will gladly support your inquiries, and will answer your support request through our Customer Service Center.