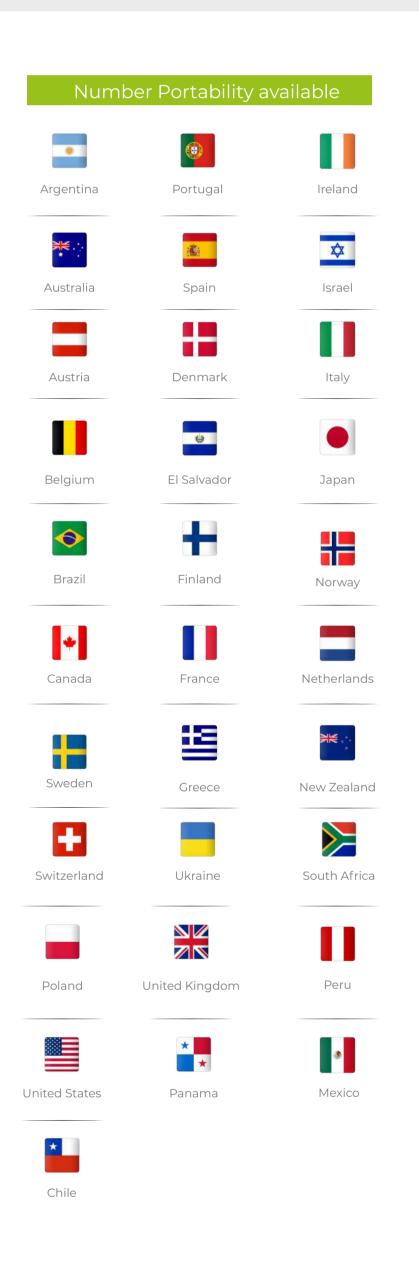

## Did's Plan Coverage

Did's plan is available in the following countries. You can port your current numbers in some countries listed below.

**CUSTOMER SERVICE CENTER** 

CallMyWay will gladly support your inquiries, and will answer your support request through our Customer Service Center.