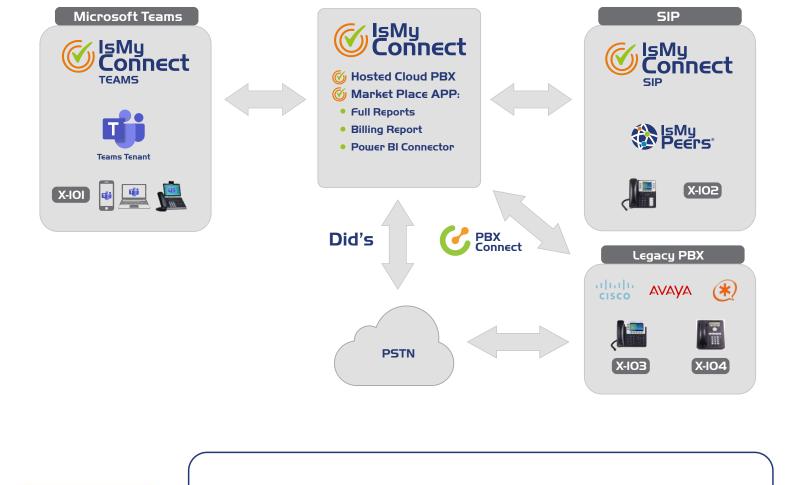

IsMyConnect SIP plan allows you to interconnect to the Public Telephone Network. This can be accomplished using a DID for the particular country of interest and/or PBX Connect plan. When you use DIDs plan you also need to purchase the required AirTime Minutes. The service topology and these two interconnection options to the Public Telephone Network are shown below.