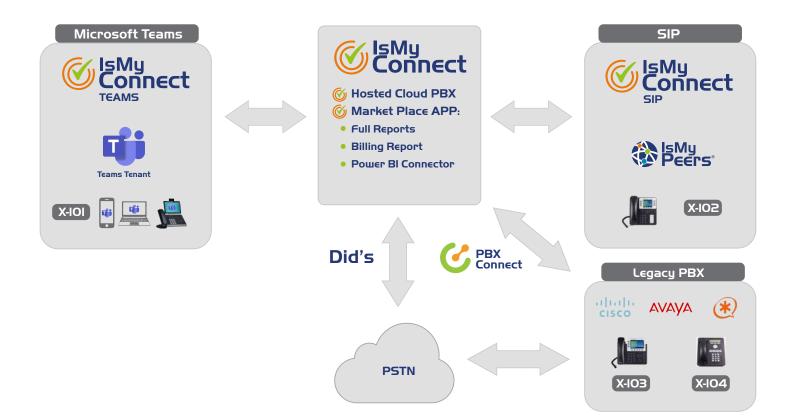

IsMyConnect Teams service allows you to interconnect to the Public Telephone Network. This can be accomplished using a DID for the particular country of interest and/or PBX Connect plan. When you use DIDs plan you also need to purchase the required AirTime plan Minutes. The service topology and these two interconnection options to the Public Telephone Network are shown below.