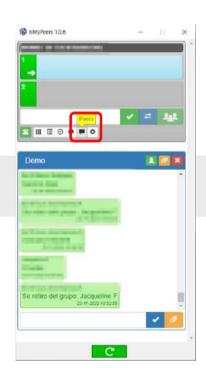

## Service Description

IsMyPeers plan is a SIP Softphone that can be used as an endpoint for IsMyConnect SIP plan. It includes all required Phone Capabilities and Additional valuable features.