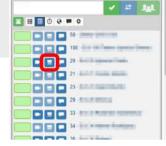

## Service Description

IsMyPeers plan is a SIP Softphone that can be used as an endpoint for IsMyConnect SIP plan. It includes all required Phone Capabilities and Additional valuable features.