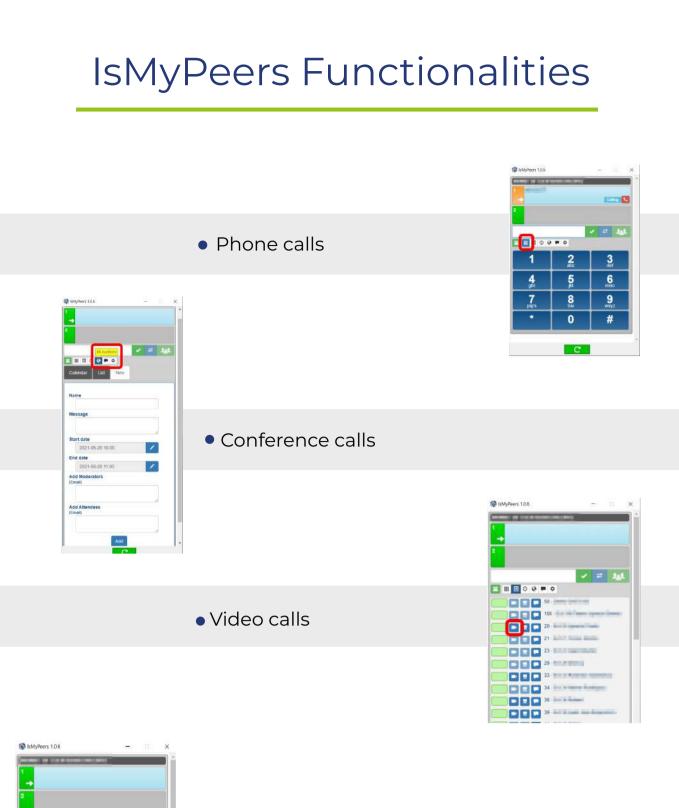

## Service Description

IsMyPeers plan is a SIP Softphone that can be used as an endpoint for IsMyConnect SIP plan. It includes all required Phone Capabilities and Additional valuable features.