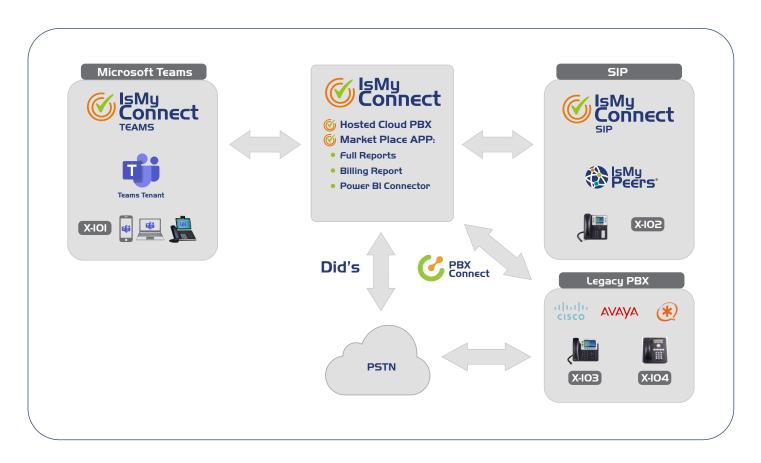

## Service Description

All IsMyConnect users need to interconnect their services to the Telephone Public Network. PBX Connect plan offer such interconnection using your current PBX.

The service topology is shown below. With PBX Connect plan you will interconnect your IsMyConnect Teams service and IsMyConnect SIP plan to the Public Telephone Network in a practical and simple way.