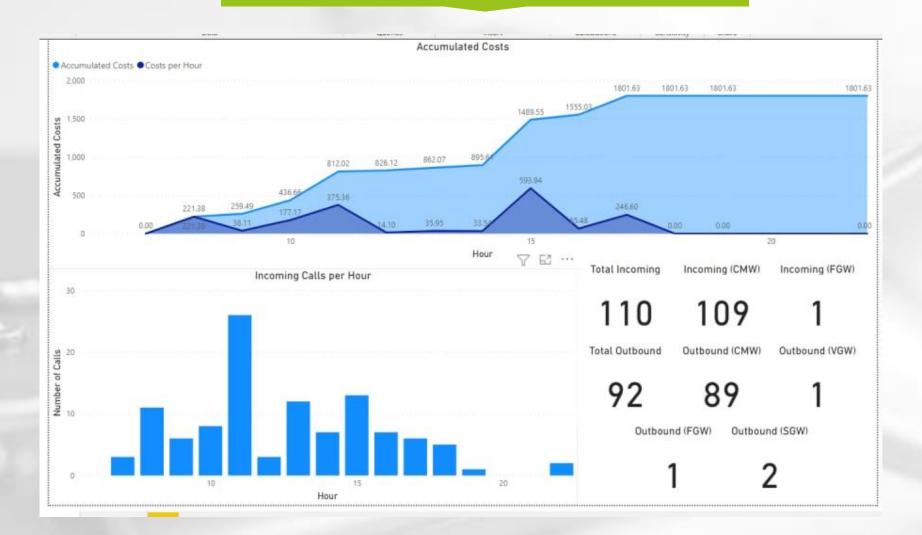

| 0.00      | 0.00        | 6   |  |
|          |      | 6m36s     | 0.00      | 0.00        | 4     | 0s       | 0.00     | 0.00        | 0     | 6m36s    | 0.00      | 0.00        | 4   |  |
|          |      | 2m7s      | 0.00      | 0.00        | 1     | 0s       | 0.00     | 0.00        | 0     | 2m7s     | 0.00      | 0.00        | 1   |  |
|          |      | 0s        | 0.00      | 0.00        | 0     | 20s      | 99.65    | 298.95      | 1     | 20s      | 99.65     | 298.95      | 1   |  |
|          |      | 13h43m40s | 0.00      | 0.00        | 189   | 3h25m38s | 5 817.87 | 28.29       | 77    | 17h9m18s | 5 817.87  | 5.65        | 266 |  |





#### Response level report.



#### Call attention flow report.







#### **Call recording**







#### **Power BI connector**





### **Contact Us**



#### sales@callmyway.com

Miami +1-305-644-5335

**México** +5255 4170 8422

Costa Rica +506 40004000

www.callmyway.com