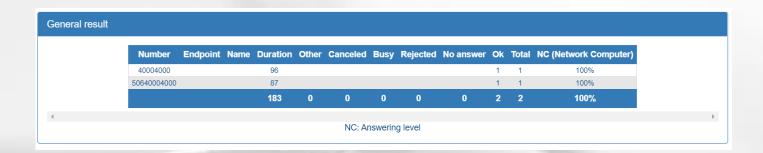

| 48m22s    | 0.00      | 0.00        | 6     | 0s       | 0.00     | 0.00        | 0     | 48m22s   | 0.00      | 0.00        | 6   |  |
|          |      | 6m36s     | 0.00      | 0.00        | 4     | 0s       | 0.00     | 0.00        | 0     | 6m36s    | 0.00      | 0.00        | 4   |  |
|          |      | 2m7s      | 0.00      | 0.00        | 1     | 0s       | 0.00     | 0.00        | 0     | 2m7s     | 0.00      | 0.00        | 1   |  |
|          |      | 0s        | 0.00      | 0.00        | 0     | 20s      | 99.65    | 298.95      | 1     | 20s      | 99.65     | 298.95      | 1   |  |
|          |      | 13h43m40s | 0.00      | 0.00        | 189   | 3h25m38s | 5 817.87 | 28.29       | 77    | 17h9m18s | 5 817.87  | 5.65        | 266 |  |





#### Response level report.



#### Call attention flow report.







#### **Call recording**







#### **Power BI connector**





### **Contact Us**



#### sales@callmyway.com

Miami +1-305-644-5335

**México** +5255 4170 8422

Costa Rica +506 40004000

www.callmyway.com