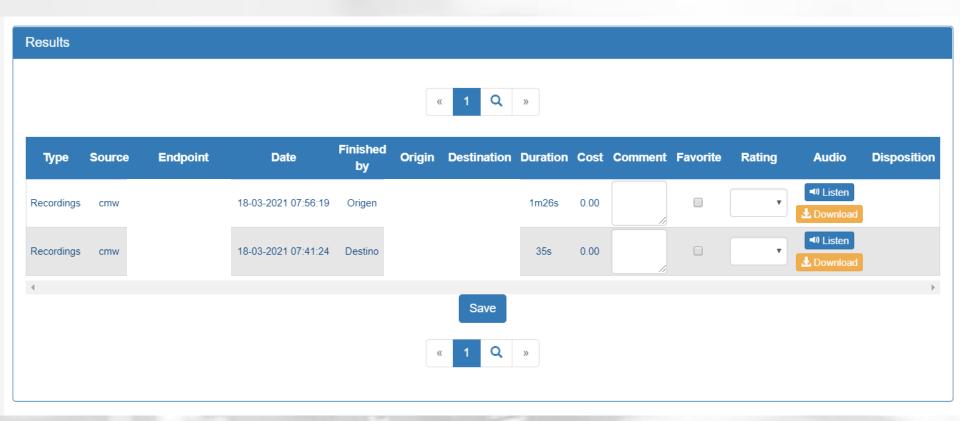

| 0.00        | 0     | 48m22s   | 0.00      | 0.00        | 6   |  |
|          |      | 6m36s     | 0.00      | 0.00        | 4     | 0s       | 0.00     | 0.00        | 0     | 6m36s    | 0.00      | 0.00        | 4   |  |
|          |      | 2m7s      | 0.00      | 0.00        | 1     | 0s       | 0.00     | 0.00        | 0     | 2m7s     | 0.00      | 0.00        | 1   |  |
|          |      | 0s        | 0.00      | 0.00        | 0     | 20s      | 99.65    | 298.95      | 1     | 20s      | 99.65     | 298.95      | 1   |  |
|          |      | 13h43m40s | 0.00      | 0.00        | 189   | 3h25m38s | 5 817.87 | 28.29       | 77    | 17h9m18s | 5 817.87  | 5.65        | 266 |  |





#### Response level report.



#### Call attention flow report.







#### **Call recording**







#### **Power BI connector**





### **Contact Us**



#### sales@callmyway.com

Miami +1-305-644-5335

**México** +5255 4170 8422

Costa Rica +506 40004000

www.callmyway.com