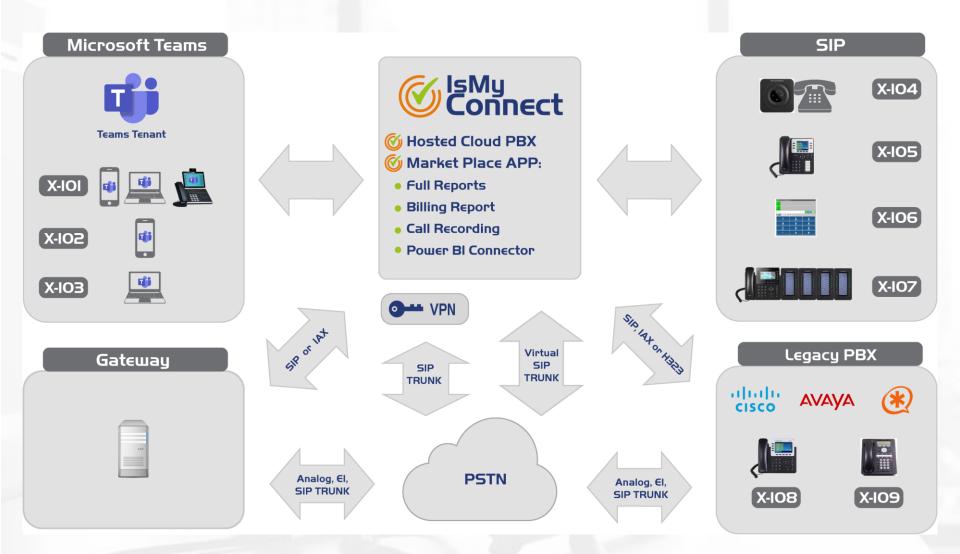

# Telephony and Virtual PBX Services over Microsoft Teams

### SERVICES TELEPHONE

- Connection to the PSTN via local Gateways.
- Connection to the PSTN through CallMyWay, including local or international calls.
- Incoming and outgoing calls.
- Local Number Portability (LNP).
- ▶ International DIDs.

## HOSTED PBX

- **Less Extension dialing.**
- ▶ Conditional an blind transfer.
- ▶ Inbound Queues (contact center).
- ▶ Ring Groups and Follow Me.
- **b** BLF / Call Pick up.
- ▶ Music on hold (MOH).

## ON-LINE REPORTS

- ▶ Real time billing.
- ▶ Incoming call flow report.
- Answer times.
- ▶ Service level.
- ▶ Recorded Calls Report.
- ▶ Power BI Connector.
- ▶ Can receive some reports via e-mail daily.

### Mobility

End User can always make and receive calls from its Microsoft Teams application anytime anyplace, no need to enable a VPN.

**Service - All inclusive** 

IsMyConnect includes all you need to operate non stop.