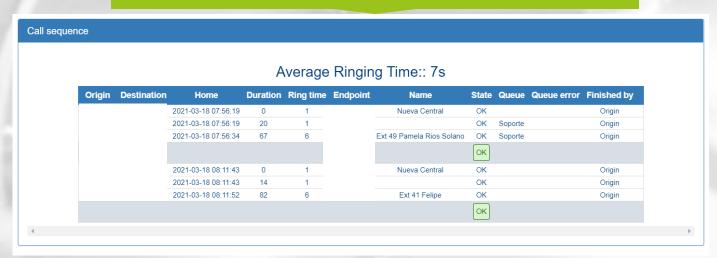

| 6     | 0s       | 0.00     | 0.00        | 0     | 48m22s   | 0.00      | 0.00        | 6   |  |
|          |      | 6m36s     | 0.00      | 0.00        | 4     | 0s       | 0.00     | 0.00        | 0     | 6m36s    | 0.00      | 0.00        | 4   |  |
|          |      | 2m7s      | 0.00      | 0.00        | 1     | 0s       | 0.00     | 0.00        | 0     | 2m7s     | 0.00      | 0.00        | 1   |  |
|          |      | 0s        | 0.00      | 0.00        | 0     | 20s      | 99.65    | 298.95      | 1     | 20s      | 99.65     | 298.95      | 1   |  |
|          |      | 13h43m40s | 0.00      | 0.00        | 189   | 3h25m38s | 5 817.87 | 28.29       | 77    | 17h9m18s | 5 817.87  | 5.65        | 266 |  |





#### Response level report.



#### Call attention flow report.







#### **Call recording**







#### **Power BI connector**





### **Contact Us**



#### sales@callmyway.com

Miami +1-305-644-5335

**México** +5255 4170 8422

Costa Rica +506 40004000

www.callmyway.com