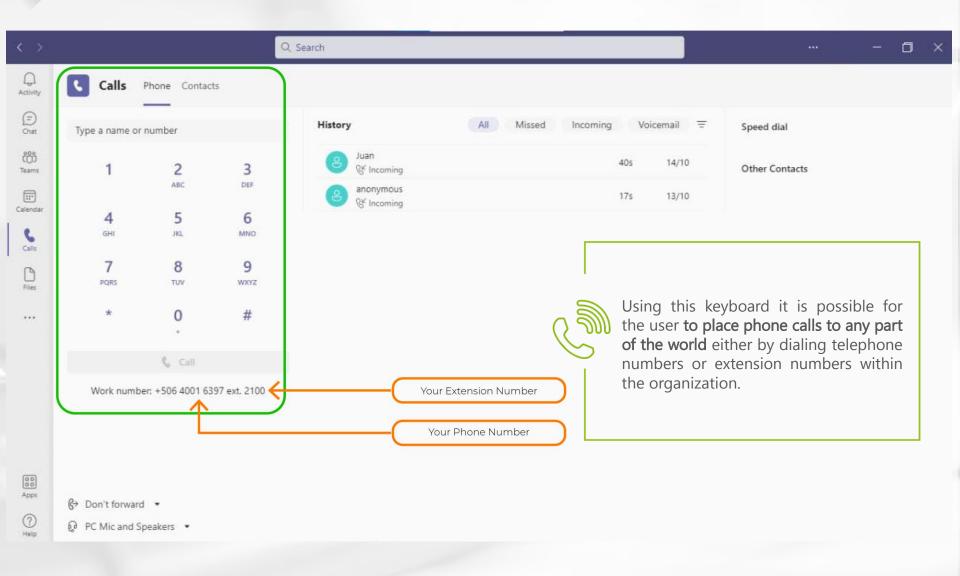

### Complete and comprehensive service

No hardware investment required

- Mosted, Cloud, Full Featured, PBX
- Microsoft Market Place APP
- Phone service over Microsoft TEAMS
- Unlimited support, updates and growth





# Agenda

- IsMyConnect ¿What is it?
- 2 IsMyConnect Benefits
- Microsoft Licensing Required
- Business Model
- Proof of Concept (POC)







#### **Experience**

We are pioneers as a SIP Telephony Service Provider, offering services since 2002.



### Quality

We provide a next-generation Service Platform offering reliability and 99.97% SLA.



#### **Innovation**

We develop telephony
applications and
functionalities.
We remain at the forefront by
listening to market
requirements and responding
with tailored solutions.













# Telephony and Virtual PBX Services over Microsoft Teams

### SERVICES TELEPHONE

- Connection to the PSTN via local Gateways.
- Connection to the PSTN through CallMyWay, including local or international calls.
- Incoming and outgoing calls.
- Local Number Portability (LNP).
- ▶ International DIDs.

## HOSTED PBX

- **Less Extension dialing.**
- ▶ Conditional an blind transfer.
- ▶ Inbound Queues (contact center).
- ▶ Ring Groups and Follow Me.
- **b** BLF / Call Pick up.
- ▶ Music on hold (MOH).

## ON-LINE REPORTS

- ▶ Real time billing.
- ▶ Incoming call flow report.
- Answer times.
- ▶ Service level.
- ▶ Recorded Calls Report.
- ▶ Power BI Connector.
- ▶ Can receive some reports via e-mail daily.









### Mobility

End User can always make and receive calls from its Microsof