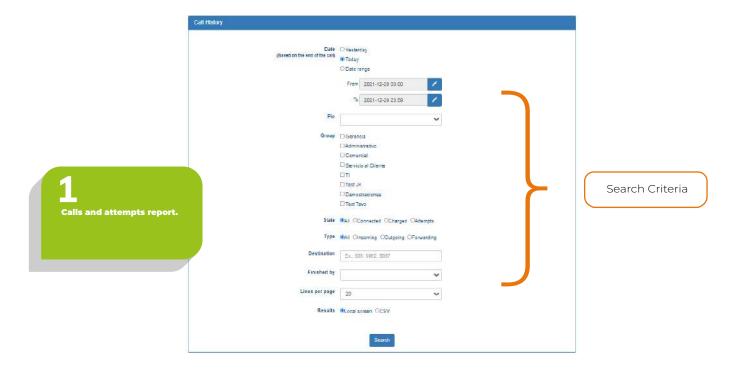

#### TRAFFIC REPORTS

The **Cloud Switch**® includes a variety of inbound and outbound call reports that allow you to define and track your operational metrics.

Ringing time by extension report.

| User               | Name                         |               | 10s           | 15s            | 205            | 305            | 405            | <b>30s</b>     | 60s            | 705            | 805            | 90s            | 100s           | 1105           | 1205           | Other Canceled Busy Rejected | No<br>answer | Ok  | Total | Duration    | Duration<br>Average | Ringing<br>Average |
|--------------------|------------------------------|---------------|---------------|----------------|----------------|----------------|----------------|----------------|----------------|----------------|----------------|----------------|----------------|----------------|----------------|------------------------------|--------------|-----|-------|-------------|---------------------|--------------------|
| 11.340             | To A Print.                  | 11 (31.4%)    | 21 (60%)      | 22 (62.6%)     | 24 (66.6%)     | 84 (68.6%)     | 24 (68,6%)     | 24 (66.6%)     | 24 (68.6%)     | 34 (66.6%)     | 24 (68.6%)     | 24 (60.6%)     | 24 (66 6%)     | 24 (65.6%)     | 24 (GB.6%)     | 15                           |              | 24  | -35   | Sidderfiltz | 4+22:               | Ta                 |
| (ACS)              | Divid Rose                   | 12 (55%)      | 14 (16.3%)    | 14 (66.3%)     | 14 (66.0%)     | 14 (66.9%)     | 14/58.0%       | 14 (50.0%)     | 14:(68:0%)     | 14 (86.2%)     | 14 (66.0%)     | 14 (66.0%)     | (4 (50.0%)     | 14 (66.2%)     | 14 (56 3%)     | 77                           | 1000         | :14 | 24:   | 43m@2s      | See Co.             | 4=                 |
| DOM:               | Sa Shirkens                  | 2 (40%)       | 3 (85%)       | 4 (80%)        | 1 (30%)        | 6 (100%)       | £ (100%)       | 8 (100%)       | 5 (100%)       | 5 (100%)       | 6 (100%)       | 6 (100%)       | 5 (100%)       | 5 (100%)       | E (100%)       |                              |              | 5   | 6     | BirtiBir    | tert3e              | 10s                |
| PERSONAL PROPERTY. | Name Nilsolle Sampoor        |               |               | 1 (60%)        | 1 (50%)        | 1 (50%)        | 1 (60%)        | 1 (60%)        | 1 (60%)        | 1 (50%)        | 1 (50%)        | 1 (50%)        | 1 (50%)        | 1 (60%)        | 1 (60%)        | 1                            |              | 1   | 2     | 90u         | 331                 | 13:                |
| -                  | For the Personal Association |               | 1 (33.3%)     | 1.03.3%)       | 1 (33.3%)      | 1 (33.3%)      | 1(3336)        | 1 (33.3%)      | 1 (33.1%)      | 1 (33.3%)      | 1(333%)        | 1 (33:3%)      | 1 (13.3%)      | 1 (33.3%)      | 1 (33.3%)      | 1                            | - 1          | 1   | 1     | Tm this     | testile             | Te                 |
| 12025              | Gernalele-Proses             | 29 (100%)     | 28 (100%)     | ZB (100%)      | 29(100%)       | 29 (100%)      | 28 (100%)      | 28 (700%)      | 28 (100%)      | -2% (100%)     | 28(102%)       | 29 (10074)     | 28 (100%)      | 28 (100%)      | 28 (100%)      |                              |              | 28  | -75   | ThE3m24s    | 21095               | 18                 |
| -                  | Lin Wilsely Hors             |               | 3 (80%)       | 4 (80%)        | 4 (80%)        | # (100%)       | 5 (100%)       | 8 (100%)       | E 4300/95      | 4 (100%)       | 5 (100%)       | 2 (100%)       | 5 (100%)       | 0.1300000      | ft (100%)      |                              |              | . 1 | 2     | 9m22s       | 1 mass              | 115                |
| DOM: N             | in the enterin               |               | 9:00.2%)      | 9 (56,30)      | B (00.3%)      | 8 (55.3%)      | 8 (55.5%)      | 9 (56.3%)      | 8 (30.3%)      | 9 (30.3%)      | 9 (00.3%)      | 8 (55.3%)      | 8 (00,0%)      | 8 (30.3%)      | 5 (06.3%)      | 1 6                          |              | 8   | 10:   | \$8110s     | 0m27s               | Ts.                |
| Deliver            | State desperiments           | 2 (40%)       | 3 (80%)       | 4 (60%)        | 4 (80%)        | £ (100%)       | . 5 (100%)     | ā (100%)       | E (100%)       | E (100%)       | E (10016)      | E (100%)       | E (100%)       | 6 (100%)       | E (100%)       |                              |              | - 6 | I.    | 0m0a        | Tertão              | 10s                |
| DWITT .            | Delitare Strackless          | 1 (33.3N)     | 3 (100%)      | 3 (100%)       | 0 (100%)       | 3 (100%)       | D (100%)       | 3 (100%)       | 0 (100%)       | 3 (100%)       | D (100%)       | 3 (130%)       | 0.(100%)       | 0 (100%)       | 3 (430%)       |                              |              | 5   | 3     | Berilla     | Inta                | Eu.                |
| 0.1796             | Ex. O. Klassy Renins         |               | 4 (40%)       | 7 (70%)        | 7 (10%)        | 7 (70%)        | 7 (70%)        | 7 (70%)        | 7 (70%)        | 7 (70%)        | 7 (70%)        | 7 (70%)        | 7 (70%)        | 2 (70%)        | 7 (70%)        | 1                            |              | 7   | 10    | 2m44s       | 324                 | 104                |
| N/PRI              | Paral Street Surger          | 5 (100%)      | 5 (100%)      | 5 (100%)       | E (100%)       | E (100%)       | E (100%)       | £ (100%).      | E (100%)       | £ (100%)       | E (100%)       | E (100%)       | E (500%)       | 5 (100%)       | E (100%)       |                              |              | 1   | 1     | 28m50s      | 5m2fe               | - 14               |
|                    |                              | 61<br>(43.3%) | 94<br>(66.7%) | 102<br>(72.1%) | 104<br>(73.8%) | 107<br>(75.9%) | 107<br>(75.8%) |                              |              | 107 |       | 5h50m235    | am16s               |                    |