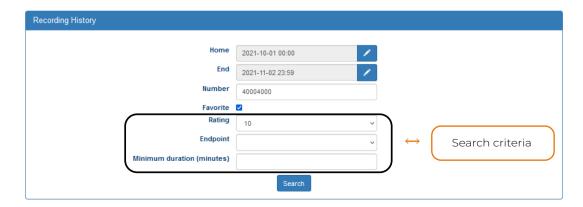

#### Search for calls using filters.

You can easily select the call(s) you wish to listen to through filters in which you select: the date, the telephone extension and/or assigned tag or score.