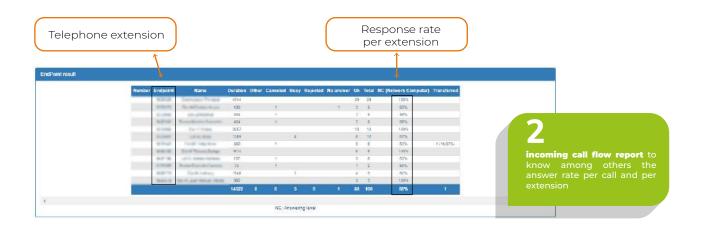

#### TRAFFIC REPORTS

The **Cloud Switch**® includes a variety of inbound and outbound call reports that allow you to define and track your operational metrics.

Ringing time by extension report.

| User               | Name                         |               | 10s           | 15s            | 205            | 305            | 405            | <b>30s</b>     | 60s            | 705            | 805            | 90s            | 100s           | 1105           | 1205           | Other Canceled Busy Rejected | No<br>answer | Ok  | Total | Duration    | Duration<br>Average | Ringing<br>Average |
|--------------------|------------------------------|---------------|---------------|----------------|----------------|----------------|----------------|----------------|----------------|----------------|----------------|----------------|----------------|----------------|----------------|------------------------------|--------------|-----|-------|-------------|---------------------|--------------------|
| 11.340             | To A Print.                  | 11 (31.4%)    | 21 (60%)      | 22 (62.6%)     | 24 (66.6%)     | 84 (68.6%)     | 24 (68,6%)     | 24 (66.6%)     | 24 (68.6%)     | 34 (66.6%)     | 24 (68.6%)     | 24 (60.6%)     | 24 (66 6%)     | 24 (65.6%)     | 24 (GB.6%)     | 15                           |              | 24  | -35   | Sidderfiltz | 4+22:               | Ta                 |
| (ACS)              | Divid Rose                   | 12 (55%)      | 14 (16.3%)    | 14 (66.3%)     | 14 (66.0%)     | 14 (66.9%)     | 14/58.0%       | 14 (50.0%)     | 14:(68:0%)     | 14 (86.2%)     | 14 (66.0%)     | 14 (66.0%)     | (4 (50.0%)     | 14 (66.2%)     | 14 (56 3%)     | 77                           | 1000         | :14 | 24:   | 43m@2s      | See Co.             | 4=                 |
| DOM:               | Sa Shirkens                  | 2 (40%)       | 3 (85%)       | 4 (80%)        | 1 (30%)        | 6 (100%)       | £ (100%)       | 8 (100%)       | 5 (100%)       | 5 (100%)       | 6 (100%)       | 6 (100%)       | 5 (100%)       | 5 (100%)       | E (100%)       |                              |              | 5   | 6     | BirtiBir    | tert3e              | 10s                |
| PERSONAL PROPERTY. | Name Nilsolle Sampoor        |               |               | 1 (60%)        | 1 (50%)        | 1 (50%)        | 1 (60%)        | 1 (60%)        | 1 (60%)        | 1 (50%)        | 1 (50%)        | 1 (50%)        | 1 (50%)        | 1 (60%)        | 1 (60%)        | 1                            |              | 1   | 2     | 90u         | 331                 | 13:                |
| -                  | For the Personal Association |               | 1 (33.3%)     | 1.03.3%)       | 1 (33.3%)      | 1 (33.3%)      | 1(3336)        | 1 (33.3%)      | 1 (33.1%)      | 1 (33.3%)      | 1(333%)        | 1 (33:3%)      | 1 (13.3%)      | 1 (33.3%)      | 1 (33.3%)      | 1                            | - 1          | 1   | 1     | Tm this     | testile             | Te                 |
| 12025              | Gernalele-Proses             | 29 (100%)     | 28 (100%)     | ZB (100%)      | 29(100%)       | 29 (100%)      | 28 (100%)      | 28 (700%)      | 28 (100%)      | -2% (100%)     | 28(102%)       | 29 (10074)     | 28 (100%)      | 28 (100%)      | 28 (100%)      |                              |              | 28  | -75   | ThE3m24s    | 21095               | 18                 |
| -                  | Lin Wilsely Hors             |               | 3 (80%)       | 4 (80%)        | 4 (80%)        | # (100%)       | 5 (100%)       | 8 (100%)       | E 4300/95      | 4 (100%)       | 5 (100%)       | 2 (100%)       | 5 (100%)       | 0.1300000      | ft (100%)      |                              |              | . 1 | 2     | 9m22s       | 1 mass              | 115                |
| DOM: N             | in the enterin               |               | 9:00.2%)      | 9 (56,30)      | B (00.3%)      | 8 (55.3%)      | 8 (55.5%)      | 9 (56.3%)      | 8 (30.3%)      | 9 (30.3%)      | 9 (00.3%)      | 8 (55.3%)      | 8 (00,0%)      | 8 (30.3%)      | 5 (06.3%)      | 1 6                          |              | 8   | 10:   | \$8110s     | 0m27s               | Ts.                |
| Deliver            | State desperiments           | 2 (40%)       | 3 (80%)       | 4 (60%)        | 4 (80%)        | £ (100%)       | . 5 (100%)     | ā (100%)       | E (100%)       | E (100%)       | E (10016)      | E (100%)       | E (100%)       | 6 (100%)       | E (100%)       |                              |              | - 6 | I.    | 0m0a        | Tertão              | 10s                |
| DWITT .            | Delitare Strackless          | 1 (33.3N)     | 3 (100%)      | 3 (100%)       | 0 (100%)       | 3 (100%)       | D (100%)       | 3 (100%)       | 0 (100%)       | 3 (100%)       | D (100%)       | 3 (130%)       | 0.(100%)       | 0 (100%)       | 3 (430%)       |                              |              | 5   | 3     | Berilla     | Inta                | Eu.                |
| 0.1796             | Ex. O. Klassy Renins         |               | 4 (40%)       | 7 (70%)        | 7 (10%)        | 7 (70%)        | 7 (70%)        | 7 (70%)        | 7 (70%)        | 7 (70%)        | 7 (70%)        | 7 (70%)        | 7 (70%)        | 2 (70%)        | 7 (70%)        | 1                            |              | 7   | 10    | 2m44s       | 324                 | 104                |
| N/PRI              | Paral Street Surger          | 5 (100%)      | 5 (100%)      | 5 (100%)       | E (100%)       | E (100%)       | E (100%)       | £ (100%).      | E (100%)       | £ (100%)       | E (100%)       | E (100%)       | E (500%)       | 5 (100%)       | E (100%)       |                              |              | 1   | 1     | 28m50s      | 5m2fe               | - 14               |
|                    |                              | 61<br>(43.3%) | 94<br>(66.7%) | 102<br>(72.1%) | 104<br>(73.8%) | 107<br>(75.9%) | 107<br>(75.8%) |                              |              | 107 |       | 5h50m235    | am16s               |                    |