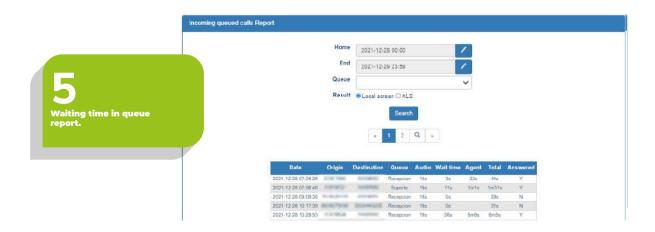

#### TRAFFIC REPORTS

The **Cloud Switch**® includes a variety of inbound and outbound call reports that allow you to define and track your operational metrics.

Ringing time by extension report.

| User               | Name                         |               | 10s           | 15s            | 205            | 305            | 405            | <b>30s</b>     | 60s            | 705            | 805            | 90s            | 100s           | 1105           | 1205           | Other Canceled Busy Rejected | No<br>answer | Ok  | Total | Duration    | Duration<br>Average | Ringing<br>Average |
|--------------------|------------------------------|---------------|---------------|----------------|----------------|----------------|----------------|----------------|----------------|----------------|----------------|----------------|----------------|----------------|----------------|------------------------------|--------------|-----|-------|-------------|---------------------|--------------------|
| 11.340             | To A Print.                  | 11 (31.4%)    | 21 (60%)      | 22 (62.6%)     | 24 (66.6%)     | 84 (68.6%)     | 24 (68,6%)     | 24 (66.6%)     | 24 (68.6%)     | 34 (66.6%)     | 24 (68.6%)     | 24 (60.6%)     | 24 (66 6%)     | 24 (65.6%)     | 24 (GB.6%)     | 15                           |              | 24  | -35   | Sidderfiltz | 4+22:               | Ta                 |
| (ACS)              | Divid Rose                   | 12 (55%)      | 14 (16.3%)    | 14 (66.3%)     | 14 (66.0%)     | 14 (66.9%)     | 14/58.0%       | 14 (50.0%)     | 14:(68:0%)     | 14 (86.2%)     | 14 (66.0%)     | 14 (66.0%)     | (4 (50.0%)     | 14 (66.2%)     | 14 (56 3%)     | 77                           | 1000         | :14 | 24:   | 43m@2s      | See Co.             | 4=                 |
| DOM:               | Sa Shirkens                  | 2 (40%)       | 3 (85%)       | 4 (80%)        | 1 (30%)        | 6 (100%)       | £ (100%)       | 8 (100%)       | 5 (100%)       | 5 (100%)       | 6 (100%)       | 6 (100%)       | 5 (100%)       | 5 (100%)       | E (100%)       |                              |              | 5   | 6     | BirtiBir    | tert3e              | 10s                |
| PERSONAL PROPERTY. | Name Nilsolle Sampoor        |               |               | 1 (60%)        | 1 (50%)        | 1 (50%)        | 1 (60%)        | 1 (60%)        | 1 (60%)        | 1 (50%)        | 1 (50%)        | 1 (50%)        | 1 (50%)        | 1 (60%)        | 1 (60%)        | 1                            |              | 1   | 2     | 90u         | 331                 | 13:                |
| -                  | For the Personal Association |               | 1 (33.3%)     | 1.03.3%)       | 1 (33.3%)      | 1 (33.3%)      | 1(3336)        | 1 (33.3%)      | 1 (33.1%)      | 1 (33.3%)      | 1(333%)        | 1 (33:3%)      | 1 (13.3%)      | 1 (33.3%)      | 1 (33.3%)      | 1                            | - 1          | 1   | 1     | Tm this     | testile             | Te                 |
| 12025              | Gernalele-Proses             | 29 (100%)     | 28 (100%)     | ZB (100%)      | 29(100%)       | 29 (100%)      | 28 (100%)      | 28 (700%)      | 28 (100%)      | -2% (100%)     | 28(102%)       | 29 (10074)     | 28 (100%)      | 28 (100%)      | 28 (100%)      |                              |              | 28  | -75   | ThE3m24s    | 21095               | 18                 |
| -                  | Lin Wilsely Hors             |               | 3 (80%)       | 4 (80%)        | 4 (80%)        | # (100%)       | 5 (100%)       | 8 (100%)       | E 4300/95      | 4 (100%)       | 5 (100%)       | 2 (100%)       | 5 (100%)       | 0.1300000      | ft (100%)      |                              |              | . 1 | 2     | 9m22s       | 1 mass              | 115                |
| DOM: N             | in the enterin               |               | 9:00.2%)      | 9 (56,30)      | B (00.3%)      | 8 (55.3%)      | 8 (55.5%)      | 9 (56.3%)      | 8 (30.3%)      | 9 (30.3%)      | 9 (00.3%)      | 8 (55.3%)      | 8 (00,0%)      | 8 (30.3%)      | 5 (06.3%)      | 1 6                          |              | 8   | 10:   | \$8110s     | 0m27s               | Ts.                |
| Deliver            | State desperiments           | 2 (40%)       | 3 (80%)       | 4 (60%)        | 4 (80%)        | £ (100%)       | . 5 (100%)     | ā (100%)       | E (100%)       | E (100%)       | E (10016)      | E (100%)       | E (100%)       | 6 (100%)       | E (100%)       |                              |              | - 6 | I.    | 0m0a        | Tertão              | 10s                |
| DWITT .            | Delitare Strackless          | 1 (33.3N)     | 3 (100%)      | 3 (100%)       | 0 (100%)       | 3 (100%)       | D (100%)       | 3 (100%)       | 0 (100%)       | 3 (100%)       | D (100%)       | 3 (130%)       | 0.(100%)       | 0 (100%)       | 3 (430%)       |                              |              | 5   | 3     | Berilla     | Inta                | Eu.                |
| 0.1796             | Ex. O. Klassy Renins         |               | 4 (40%)       | 7 (70%)        | 7 (10%)        | 7 (70%)        | 7 (70%)        | 7 (70%)        | 7 (70%)        | 7 (70%)        | 7 (70%)        | 7 (70%)        | 7 (70%)        | 2 (70%)        | 7 (70%)        | 1                            |              | 7   | 10    | 2m44s       | 324                 | 104                |
| N/PRI              | Paral Street Surger          | 5 (100%)      | 5 (100%)      | 5 (100%)       | E (100%)       | E (100%)       | E (100%)       | £ (100%).      | E (100%)       | £ (100%)       | E (100%)       | E (100%)       | E (500%)       | 5 (100%)       | E (100%)       |                              |              | 1   | 1     | 28m50s      | 5m2fe               | - 14               |
|                    |                              | 61<br>(43.3%) | 94<br>(66.7%) | 102<br>(72.1%) | 104<br>(73.8%) | 107<br>(75.9%) | 107<br>(75.8%) |                              |              | 107 |       | 5h50m235    | am16s               |                    |