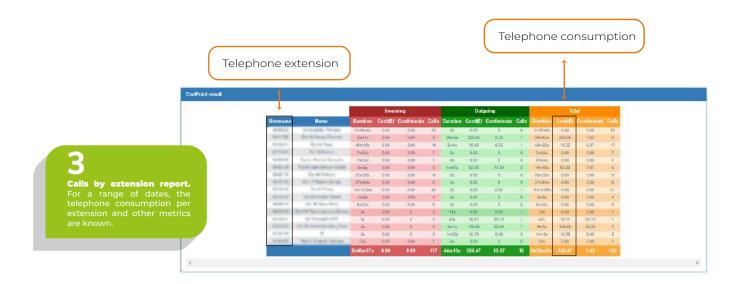

#### TRAFFIC REPORTS

The **Cloud Switch**® includes a variety of inbound and outbound call reports that allow you to define and track your operational metrics.

Ringing time by extension report.

| User               | Name                         |               | 10s           | 15s            | 205            | 305            | 405            | <b>30s</b>     | 60s            | 705            | 805            | 90s            | 100s           | 1105           | 1205           | Other Canceled Busy Rejected | No<br>answer | Ok  | Total | Duration    | Duration<br>Average | Ringing<br>Average |
|--------------------|------------------------------|---------------|---------------|----------------|----------------|----------------|----------------|----------------|----------------|----------------|----------------|----------------|----------------|----------------|----------------|------------------------------|--------------|-----|-------|-------------|---------------------|--------------------|
| 11.340             | To A Print.                  | 11 (31.4%)    | 21 (60%)      | 22 (62.6%)     | 24 (66.6%)     | 84 (68.6%)     | 24 (68,6%)     | 24 (66.6%)     | 24 (68.6%)     | 34 (66.6%)     | 24 (68.6%)     | 24 (60.6%)     | 24 (66 6%)     | 24 (65.6%)     | 24 (GB.6%)     | 15                           |              | 24  | -35   | Sidderfiltz | 4+22:               | Ta                 |
| (ACS)              | Divid Rose                   | 12 (55%)      | 14 (16.3%)    | 14 (66.3%)     | 14 (66.0%)     | 14 (66.9%)     | 14/58.0%       | 14 (50.0%)     | 14:(68:0%)     | 14 (86.2%)     | 14 (66.0%)     | 14 (66.0%)     | (4 (50.0%)     | 14 (66.2%)     | 14 (56 3%)     | 77                           | 1000         | :14 | 24:   | 43m@2s      | See Co.             | 4=                 |
| DOM:               | Sa Shirkens                  | 2 (40%)       | 3 (85%)       | 4 (80%)        | 1 (30%)        | 6 (100%)       | £ (100%)       | 8 (100%)       | 5 (100%)       | 5 (100%)       | 6 (100%)       | 6 (100%)       | 5 (100%)       | 5 (100%)       | E (100%)       |                              |              | 5   | 6     | BirtiBir    | tert3e              | 10s                |
| PERSONAL PROPERTY. | Name Nilsolle Sampoor        |               |               | 1 (60%)        | 1 (50%)        | 1 (50%)        | 1 (60%)        | 1 (60%)        | 1 (60%)        | 1 (50%)        | 1 (50%)        | 1 (50%)        | 1 (50%)        | 1 (60%)        | 1 (60%)        | 1                            |              | 1   | 2     | 90u         | 331                 | 13:                |
| -                  | For the Personal Association |               | 1 (33.3%)     | 1.03.3%)       | 1 (33.3%)      | 1 (33.3%)      | 1(3336)        | 1 (33.3%)      | 1 (33.1%)      | 1 (33.3%)      | 1(333%)        | 1 (33:3%)      | 1 (13.3%)      | 1 (33.3%)      | 1 (33.3%)      | 1                            | - 1          | 1   | 1     | Tm this     | testile             | Te                 |
| 12025              | Gernalele-Proses             | 29 (100%)     | 28 (100%)     | ZB (100%)      | 29(100%)       | 29 (100%)      | 28 (100%)      | 28 (700%)      | 28 (100%)      | -2% (100%)     | 28(102%)       | 29 (10074)     | 28 (100%)      | 28 (100%)      | 28 (100%)      |                              |              | 28  | -75   | ThE3m24s    | 21095               | 18                 |
| -                  | Lin Wilsely Hors             |               | 3 (80%)       | 4 (80%)        | 4 (80%)        | # (100%)       | 5 (100%)       | 8 (100%)       | E 4300/95      | 4 (100%)       | 5 (100%)       | 2 (100%)       | 5 (100%)       | 0.1300000      | ft (100%)      |                              |              | . 1 | 2     | 9m22s       | 1 mass              | 115                |
| DOM: N             | in the enterin               |               | 9:00.2%)      | 9 (56,30)      | B (00.3%)      | 8 (55.3%)      | 8 (55.5%)      | 9 (56.3%)      | 8 (30.3%)      | 9 (30.3%)      | 9 (00.3%)      | 8 (55.3%)      | 8 (00,0%)      | 8 (30.3%)      | 5 (06.3%)      | 1 6                          |              | 8   | 10:   | \$8110s     | 0m27s               | Ts.                |
| Deliver            | State desperiments           | 2 (40%)       | 3 (80%)       | 4 (60%)        | 4 (80%)        | £ (100%)       | . 5 (100%)     | ā (100%)       | E (100%)       | E (100%)       | E (10016)      | E (100%)       | E (100%)       | 6 (100%)       | E (100%)       |                              |              | - 6 | I.    | 0m0a        | Tertão              | 10s                |
| DWITT .            | Delitare Strackless          | 1 (33.3N)     | 3 (100%)      | 3 (100%)       | 0 (100%)       | 3 (100%)       | D (100%)       | 3 (100%)       | 0 (100%)       | 3 (100%)       | D (100%)       | 3 (130%)       | 0.(100%)       | 0 (100%)       | 3 (430%)       |                              |              | 5   | 3     | Berilla     | Inta                | Eu.                |
| 0.1796             | Ex. O. Klassy Renins         |               | 4 (40%)       | 7 (70%)        | 7 (10%)        | 7 (70%)        | 7 (70%)        | 7 (70%)        | 7 (70%)        | 7 (70%)        | 7 (70%)        | 7 (70%)        | 7 (70%)        | 2 (70%)        | 7 (70%)        | 1                            |              | 7   | 10    | 2m44s       | 324                 | 104                |
| N/PRI              | Paral Street Surger          | 5 (100%)      | 5 (100%)      | 5 (100%)       | E (100%)       | E (100%)       | E (100%)       | £ (100%).      | E (100%)       | £ (100%)       | E (100%)       | E (100%)       | E (500%)       | 5 (100%)       | E (100%)       |                              |              | 1   | 1     | 28m50s      | 5m2fe               | - 14               |
|                    |                              | 61<br>(43.3%) | 94<br>(66.7%) | 102<br>(72.1%) | 104<br>(73.8%) | 107<br>(75.9%) | 107<br>(75.8%) |                              |              | 107 |       | 5h50m235    | am16s               |                    |