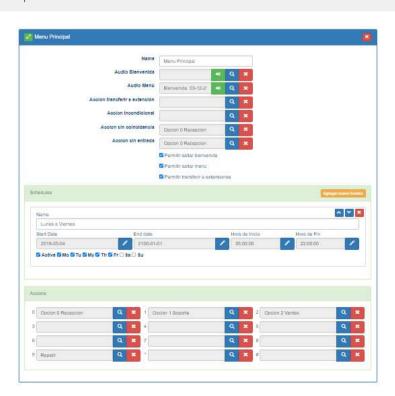

# **Voice Interactive system** (IVR) or Autoattendant

**Configurable attention menus,** you define the actions to be performed in each menu option, such as forwarding calls to: a group or queue, Voice Mail, a recording or to another menu.

**Text to Speech, you send us the text,** we convert it to audio in the language of your choice.

**Menus for each schedule,** you can create as many menus as you need: working hours, non-working hours, weekends, etc.

**Intelligent Platform,** when the waiting time for select an option is exceeded, contingency options such as: repeat message, send to operator, send to general voicemail, among others, are executed.

Integration with internal platforms, CallMyWay® offers IsMyFlux® service, which when purchased together with the Cloud Switch® allows you to create a tree of options that generate queries and responses to internal customer platforms, such as Balance Inquiry among others.