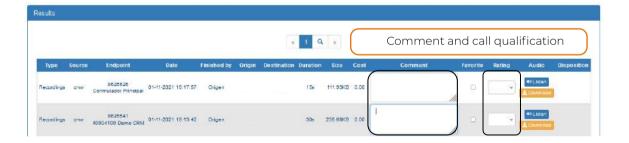

#### **CALL RECORDING®**

If you require to record calls from some extensions, you can additionally purchase our **Call Recording®** service. It includes an intuitive web interface that allows you to: search for a recorded call, listen to it, add comments and rate it.

#### **Intuitive Platform**

You can assign a comment and/or score to each call you listen to on our platform.

#### Search for calls using filters.

You can easily select the call(s) you wish to listen to through filters in which you select: the date, the telephone extension and/or assigned tag or score.