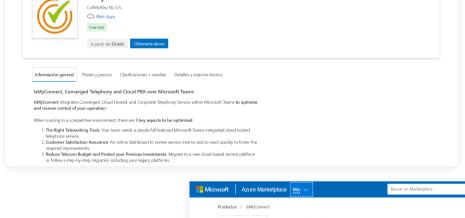

#### **Sales from Microsoft platforms** We recognize that e-commerce is a global trend, which is why CallMyWay is available on both Microsoft's AppSource and Azure MarketPlace.

IsMvConnect