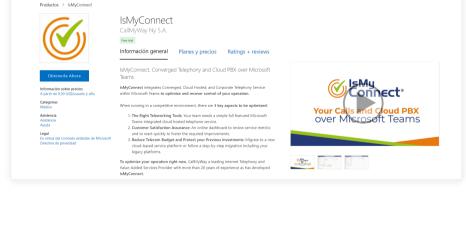

#### **Sales from Microsoft platforms** We recognize that e-commerce is a global trend, which is why CallMyWay is available on both Microsoft's AppSource and Azure MarketPlace.

IsMvConnect