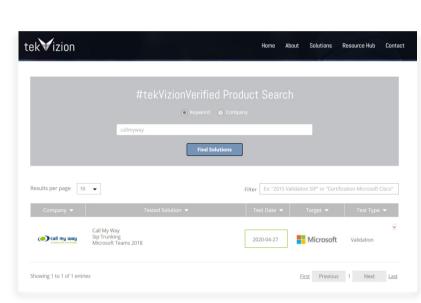

## Our Credentials at Microsoft

CallMyWay is an IP-Cosell Ready Service Partner, registered with Microsoft, MPN ID: 6093070. IsMyConnect is a Microsoft Certified Service as of April 27, 2020 through TekVizion, Microsoft's assigned validator.